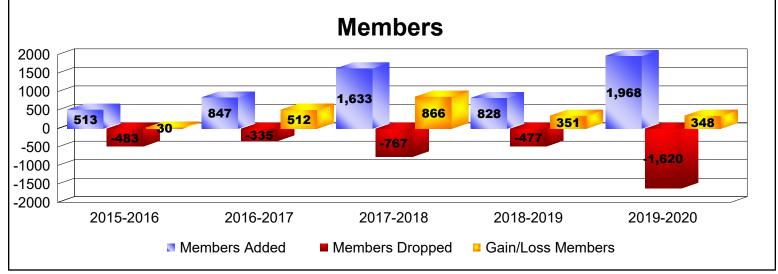

District 324B5 As of June 2020 Cumulative

| Year      | New<br>Clubs | Dropped<br>Clubs | Gain/<br>Loss<br>Clubs | New<br>Members | Charter<br>Members | Reinstate<br>Members | Transfer<br>Members | Total<br>Member<br>Added | Total<br>Members<br>Dropped | Gain/<br>Loss<br>Members |
|-----------|--------------|------------------|------------------------|----------------|--------------------|----------------------|---------------------|--------------------------|-----------------------------|--------------------------|
| 2015-2016 | 3            | -4               | -1                     | 312            | 133                | 50                   | 18                  | 513                      | -483                        | 30                       |
| 2016-2017 | 9            | 0                | 9                      | 545            | 228                | 67                   | 7                   | 847                      | -335                        | 512                      |
| 2017-2018 | 5            | -7               | -2                     | 1290           | 162                | 162                  | 19                  | 1633                     | -767                        | 866                      |
| 2018-2019 | 15           | 0                | 15                     | 366            | 362                | 95                   | 5                   | 828                      | -477                        | 351                      |
| 2019-2020 | 31           | 0                | 31                     | 977            | 731                | 162                  | 98                  | 1968                     | -1620                       | 348                      |
| Average   | 13           | -2               | 10                     | 698            | 323                | 107                  | 29                  | 1158                     | -736                        | 421                      |