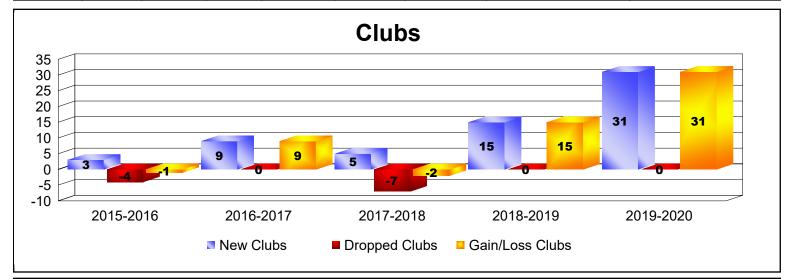

District 324B5 As of June 2020 Cumulative

| Year      | New<br>Clubs | Dropped<br>Clubs | Gain/<br>Loss<br>Clubs | New<br>Members | Charter<br>Members | Reinstate<br>Members | Transfer<br>Members | Total<br>Member<br>Added | Total<br>Members<br>Dropped | Gain/<br>Loss<br>Members |
|-----------|--------------|------------------|------------------------|----------------|--------------------|----------------------|---------------------|--------------------------|-----------------------------|--------------------------|
| 2015-2016 | 3            | -4               | -1                     | 312            | 133                | 50                   | 18                  | 513                      | -483                        | 30                       |
| 2016-2017 | 9            | 0                | 9                      | 545            | 228                | 67                   | 7                   | 847                      | -335                        | 512                      |
| 2017-2018 | 5            | -7               | -2                     | 1290           | 162                | 162                  | 19                  | 1633                     | -767                        | 866                      |
| 2018-2019 | 15           | 0                | 15                     | 366            | 362                | 95                   | 5                   | 828                      | -477                        | 351                      |
| 2019-2020 | 31           | 0                | 31                     | 977            | 731                | 162                  | 98                  | 1968                     | -1620                       | 348                      |
| Average   | 13           | -2               | 10                     | 698            | 323                | 107                  | 29                  | 1158                     | -736                        | 421                      |